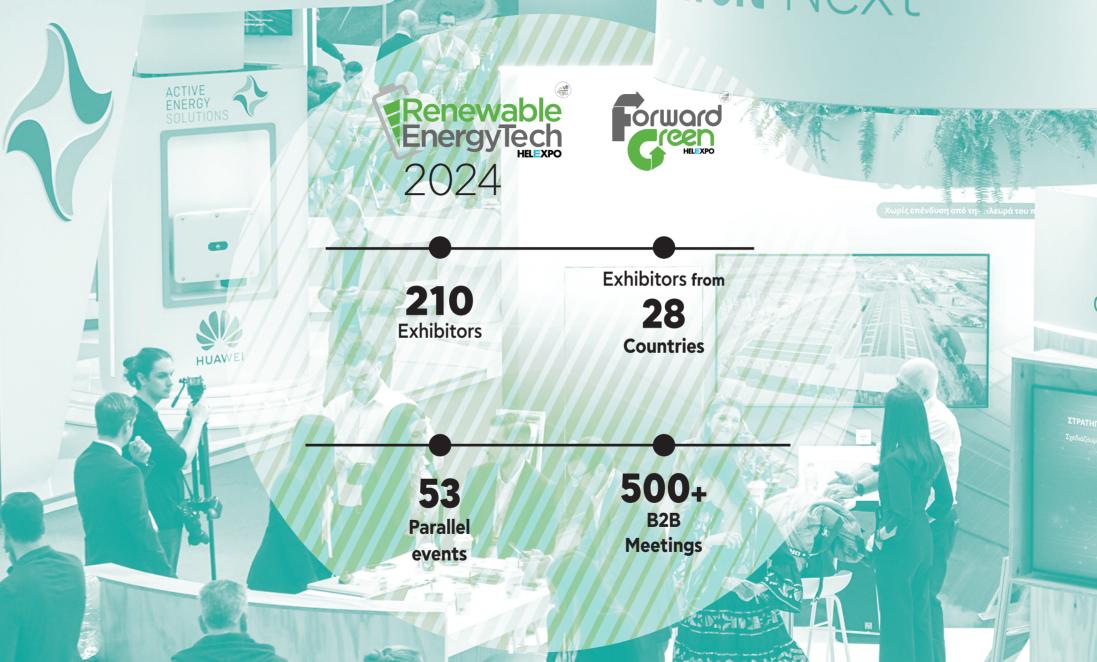

## 1. Unmatched Networking

Connect with key players and decision-makers from Greece, the Balkans, and beyond. Over 500 B2B meetings were organized in 2024, with even more expected in 2025.

#### International Audience

**Renewable EnergyTech** 2025 will attract over 250 exhibitors and visitors from 30+ countries, providing a platform to connect with energy professionals across the region.