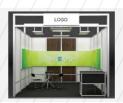

## **STAND TYPES**

TYPE

WITHOUT
EQUIPMENT

Space available on ground trace including general cleaning. type 1/ no equipment does not include power supply and connection. (submission of electrical plan necessary).

PRICE 35,00 €/KW

TYPE

2

WITH EQUIPMENT

Surrounding partitions, façade with a signboard with the company name, the number of the stand, fitted carpet, general cleaning service, 1 desk, 1 small table, 3 chairs and ten electric spotlights/12 sq.m., one socket power 500 WATT /12sq.m., electric power consumption. In case of different electrical installation, a wiring plan is necessary.

PRICE 30,00€/τ.μ

TYPE

3

WITH EQUIPMENT

A special construction (12-32 sq m.)

with aluminum structure octanorm maxima (3m) and leather-like panel in white or wenge color, lightbox with trademark, 2 infodesks, a worktop, round tables, 2 stools and 5 chairs, electricity provision and consumption.

PRICE 70,00€/т.µ.