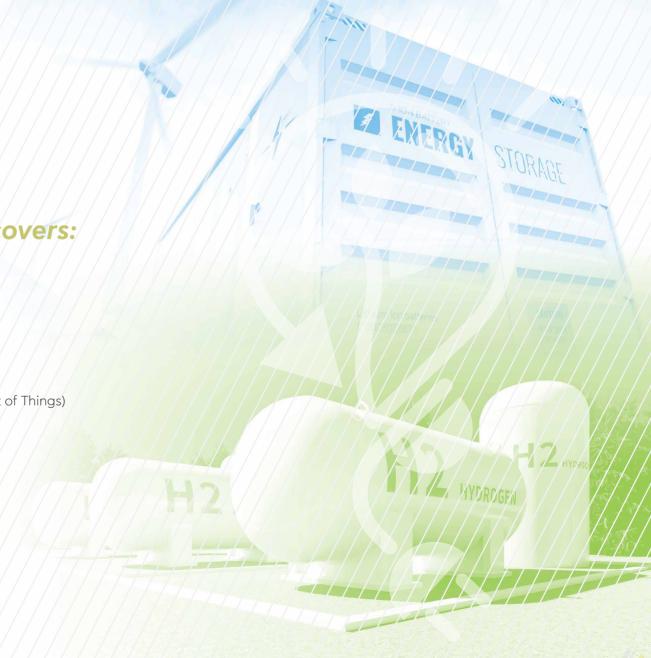

## Renewable EnergyTech 2025 covers:

- Renewable Energy
  - Solar, wind, hydro, and geothermal technologies.
- Energy Storage:
  - Advanced battery systems and large-scale grid storage.
- Hydrogen & Green Gases:
  - Explore hydrogen's growing role in energy transition.
- Smart Energy:
  - The latest in energy management, smart grids, and IoT (Internet of Things) solutions
- Energy Efficiency:
  - Solutions for reducing energy consumption.